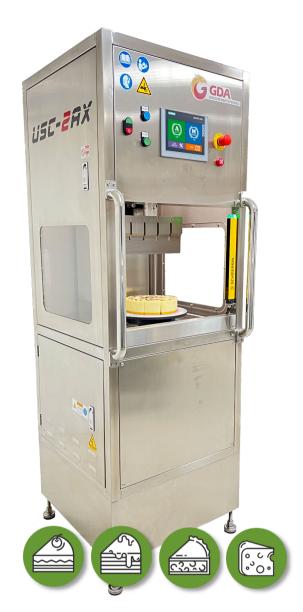

## USC - 2AX-R Ultrasonic Food Cutting Machine for Round products

• Suitable for portioning Round bakery products into slices.

- The cut surface is clean and smooth. No extra downward force is added on bakery products.
- Time for routine maintenance is 70~90% shorter than traditional cutting machines.
- Linear guides of Cleanroom class are adopted, meets hygienic standards/
- Titanium alloy blades are adopted, meets hygienic standards.

| Frequency                    | 20kHz                                                     | Safety       | Light grid<br>Main power switch<br>Emergency Stop<br>Interlock on doors |
|------------------------------|-----------------------------------------------------------|--------------|-------------------------------------------------------------------------|
| Safety                       | CE                                                        | Dimension    | W65x D80x H180 cm                                                       |
| Switches                     | Start, Reset, and Emergency Stop                          | Weight       | 180kg ca.                                                               |
| System operation             | From 7" Touch Panel Screen                                | Power supply | 220VAC x 1Px 50/60 Hz                                                   |
| Status display               | Messages on Touch panel screen                            | Cutting area | Max.: Ø40cm                                                             |
| Movement of<br>cutting blade | Controlled by PLC; down and rotation speed are adjustable | Space        | W150x D150x H220 cm clean workspace, ambient                            |
| Drive type                   | Cutting axis: Servo motor<br>Rotation axis: servo motor   | Option parts | Blades in Various dimension,<br>Fixing tools.                           |