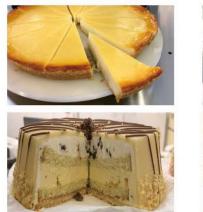

## USC - 2AX-R Ultrasonic Food Cutting Machine for Round products

• Suitable for portioning Round bakery products into slices.

- The cut surface is clean and smooth. No extra downward force is added on bakery products.
- Time for routine maintenance is 70~90% shorter than traditional cutting machines.
- Linear guides of Cleanroom class are adopted, meets hygienic standards/
- Titanium alloy blades are adopted, meets hygienic standards.