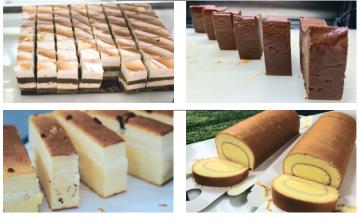

## Multi-functional Ultrasonic Food Cutting Machine

- Suitable for portioning Square or loaf bakery prducts, frozen food and processed meat.
- The cut surface is clean and smooth. No extra downward force is added on bakery products.
- Time for routune maintanence is 70~90% shorter than traditional cutting machines.