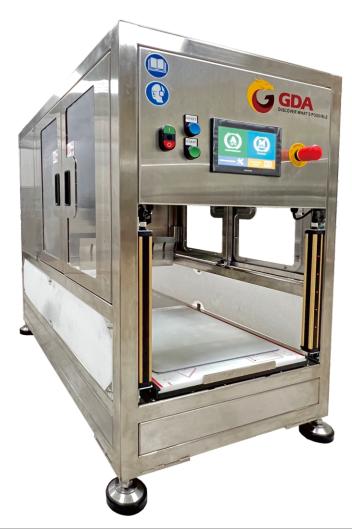

## USC - 2AX-L

## Multi-functional Ultrasonic Food Cutting Machine

- Suitable for portioning Square or loaf bakery prducts, frozen food and processed meat.
- The cut surface is clean and smooth. No extra downward force is added on bakery products.
- Time for routune maintanence is 70~90% shorter than traditional cutting machines.

- Linear guides of Cleanroom class are adopted, meets hygienic standards.
- Titanium alloy blades are adopted, meets hygienic standards.

| Frequency                    | 20 kHz                                                            | Safety       | CE                                            |
|------------------------------|-------------------------------------------------------------------|--------------|-----------------------------------------------|
| Safety                       | Light grid<br>Main power switch<br>Emergency Stop<br>Safety doors | Dimension    | W65 x D110 x H110 cm                          |
| Switches                     | Start, Reset, and Emergency Stop                                  | Weight       | 160 kg ca.                                    |
| System operation             | From 7" Touch Panel Screen                                        | Power supply | 220V x 1P x 50/60 Hz                          |
| Status display               | Messages on Touch panel screen                                    | Cutting area | Max. 40x50cm <sup>2</sup>                     |
| Movement of<br>Cutting blade | Controlled by PLC; up, down and turn speed are adjustable         | Space        | W120x D180x H200cm clean work space, ambient. |
| Drive type                   | Cutting axis: Servo motor<br>Y axis: servo motor                  | Option parts | Knives in various dimensions.<br>Fixing tools |