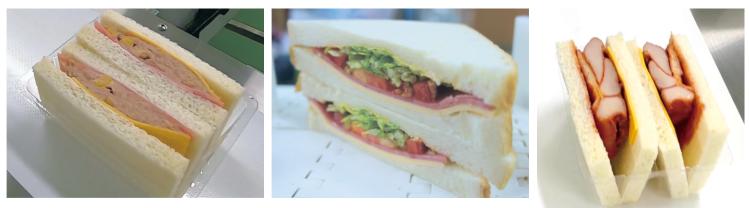

## **USC - 1AX** Contunuously Ultrasonic Food Cutting Machine

This machine is suitable for small to medium fast-food factories; specially designed for portioning sandwiches, rolls, burritos into 2 pieces.

## **Flexible usage**

It is possible to add different jigs to make flat half-cut or miter-cut. Even with meat or nuts, the cut surface is still perfect.