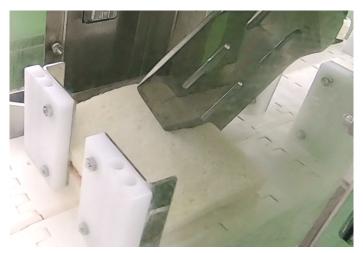

## **USC - 1AX** Contunuously Ultrasonic Food Cutting Machine

This machine is suitable for small to medium fast-food factories; specially designed for portioning sandwiches, rolls, burritos into 2 pieces.

## **Flexible usage**

It is possible to add different jigs to make flat half-cut or miter-cut. Even with meat or nuts, the cut surface is still perfect.

## **Stable cutting performance**

Work with Swiss-made ultrasonic generator and oscillation components, autotuning and energy-compensation functions are included. Long service life is guaranteed.

| Frequency    | 20kHz/ 35kHz                                                                    | Safety       | CE                                            |
|--------------|---------------------------------------------------------------------------------|--------------|-----------------------------------------------|
| Safety       | Emergency Stop buttons at proper<br>distance<br>Acrylic hood of cutting station | Power supply | 200~240VAC x 1Px 50/60 Hz                     |
| Switches     | Start, Speed and Emergency Stop                                                 | Pneumatic    | 5~8 kg/cm <sup>2</sup> (for optional parts)   |
| Cutting area | Max. height: 10cm                                                               | Option parts | Blades in Various dimension,<br>Fixing tools. |
| Dimension    | W800x H1500x L2000(min.) mm                                                     | Weight       | 100kg ca. (Length 2000mm)                     |